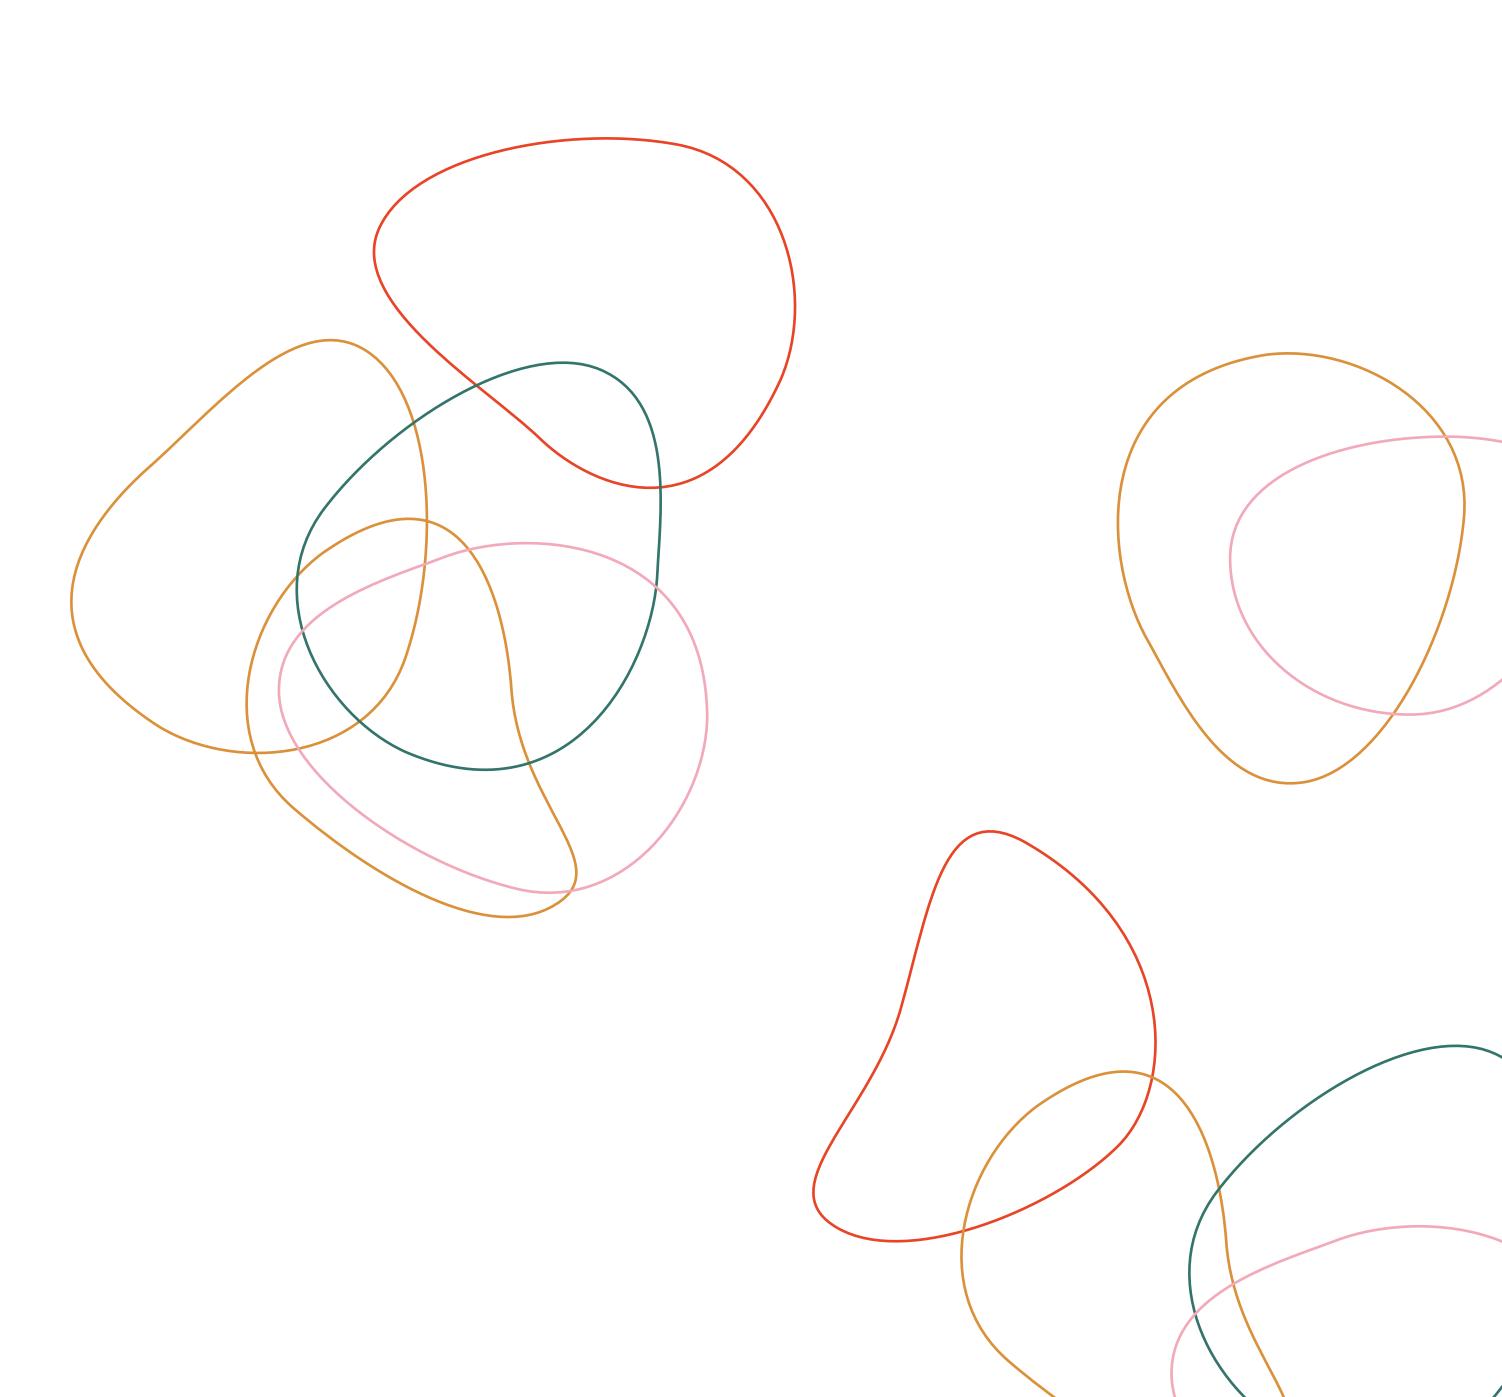

## graphic motif

Nothing embodies the excitement of enjoying a 便當 better than the elastic bands wrapped around two corners of a sandwich box. These bands safely carry our takeout from stall to table, chef to hungry diner, taut with eager anticipation.

This motif should be used with care. They should always be used as supporting elements.