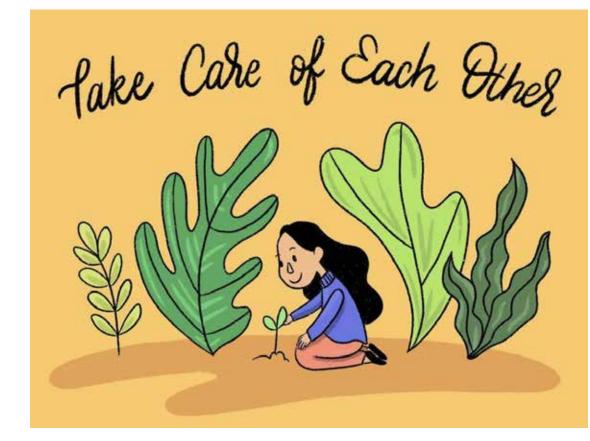

#### illustrations

Illustrations call forward a sense of wonder that surrounds our fondest memories of Taiwanese food and culture. While unique, our experiences growing up as Taiwanese-Americans overlap in the warmth and comfort that food has brought us over the years. Whimsical illustrations add a youthful and reminiscent touch while tying our experiences together with a shared visual connection.

All illustrations by Jane Li.